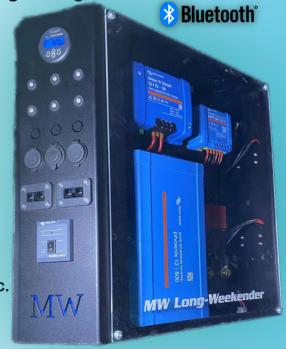

## LONG-WEEKENDER

Your canopy power solutions...

## Package Features & Highlights:

victron energy

✓ Solid Aluminum Housing & Perspex See-Through Design with Powder Coated Finish

- ✓ Victron DC/DC-30 Charger
- ✓ Victron Phoenix 800VA Inverter
- ✓ Victron Solar Controller 100/20Ah
- ✓ Solid Aluminum Battery Cover
- ✓ Victron BMV-712 Battery Monitor
- ✓ 2x LED strip lights
- ✓ 4x USB Ports & 1x Auxiliary Power Outlet;
  6x Circuit Breakers
- ✓ Total of 6x Anderson Plugs for Dedicated

  Fridge, Car Battery, Second Battery, Solar etc.
- ✓ Built-In Bluetooth Smartphone Monitoring
- ✓ Options with lithium batteries

MW Long-Weekender \$3,750 Incl. GST

Package A:
with Enerdrive 100ah Lithium Battery