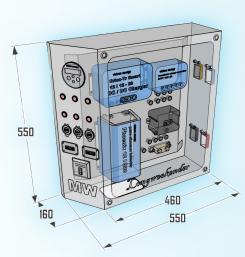

## Package Features & Highlights:

victron energy

✓ Solid Aluminum Housing & Perspex See-Through Design with Powder Coated Finish

- ✓ Victron DC/DC-30 Charger
- ✓ Victron Phoenix 800VA Inverter
- ✓ Victron Solar Controller 100/20Ah
- ✓ Solid Aluminum Battery Cover
- ✓ Victron BMV-712 Battery Monitor
- ✓ 2x LED strip lights
- ✓ 4x USB Ports & 1x Auxiliary Power Outlet;
  6x Circuit Breakers
- ✓ Total of 6x Anderson Plugs for Dedicated

  Fridge, Car Battery, Second Battery, Solar etc.
- ✓ Built-In Bluetooth Smartphone Monitoring
- ✓ Options with lithium batteries

MW Long-Weekender \$3,750 Incl. GST

Package A:
with Enerdrive 100ah Lithium Battery